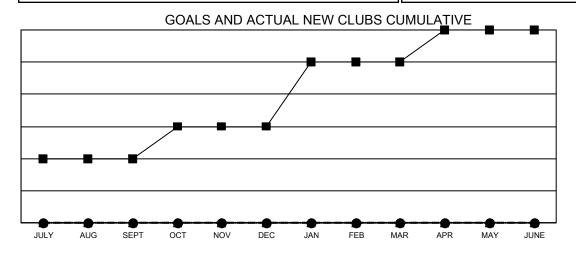

## Results as of: 11/30/2022 LOCATION: KANSAS

| Clubs                 |               |           |               |  |  |
|-----------------------|---------------|-----------|---------------|--|--|
| RESULTS FOR 2022-2023 |               |           |               |  |  |
| QUARTER               | NEW CLUB GOAL | NEW CLUBS | DROPPED CLUBS |  |  |
| JULY/AUG/SEPT         | 2             | 0         | 3             |  |  |
| OCT/NOV/DEC           | 1             | 0         | 0             |  |  |
| JAN/FEB/MAR           | 2             | 0         | 0             |  |  |
| APR/MAY/JUNE          | 1             | 0         | 0             |  |  |

■- CURRENT YEAR GOALS FOR NEW CLUBS

- ■ - CURRENT YEAR ACTUAL NEW CLUBS

- ▲ - LAST YEAR ACTUAL NEW CLUBS