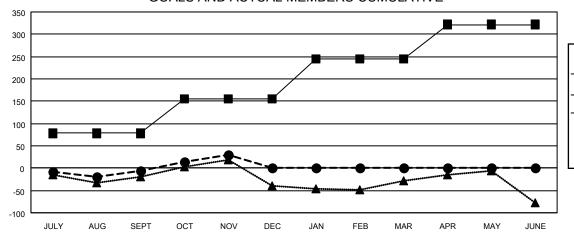

| Members               |       |                      |                         |                                              |  |  |
|-----------------------|-------|----------------------|-------------------------|----------------------------------------------|--|--|
| RESULTS FOR 2022-2023 |       |                      |                         |                                              |  |  |
| QUARTER               | МЕМВЕ | R GROWTH NET<br>GOAL | MEMBER GROWTH<br>ACTUAL | DROPPED MEMBERS ACTUAL (including transfers) |  |  |
| JULY/AUG/SE           | EPT   | 78                   | 96                      | 95                                           |  |  |
| OCT/NOV/DE            | С     | 78                   | 98                      | 58                                           |  |  |
| JAN/FEB/MAR           |       | 88                   | 0                       | 0                                            |  |  |
| APR/MAY/JUNE          |       | 78                   | 0                       | 0                                            |  |  |

## GOALS AND ACTUAL MEMBERS CUMULATIVE

| - | MEMBER | <b>GROWTH</b> | NET | GOAL |
|---|--------|---------------|-----|------|
|   |        |               |     |      |

- MEMBER GROWTH ACTUAL

- LAST YEAR MEMBERSHIP ACTUAL